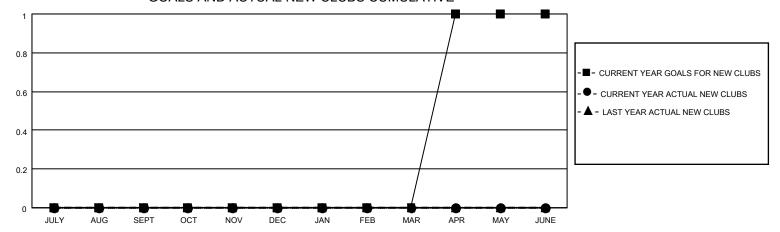

## LOCATION INDIANA District 25 C Results as of: 7/31/2021

| Clubs         |               |             |               | Members               |                        |                         |                                                    |  |
|---------------|---------------|-------------|---------------|-----------------------|------------------------|-------------------------|----------------------------------------------------|--|
|               | RESULTS FOR   | R 2021-2022 |               | RESULTS FOR 2021-2022 |                        |                         |                                                    |  |
| QUARTER       | NEW CLUB GOAL | NEW CLUBS   | DROPPED CLUBS | QUARTER MEME          | BER GROWTH NET<br>GOAL | MEMBER GROWTH<br>ACTUAL | DROPPED<br>MEMBERS ACTUAL<br>(including transfers) |  |
| JULY/AUG/SEPT | 0             | 0           | 1             | JULY/AUG/SEPT         | 0                      | 9                       | 2                                                  |  |
| OCT/NOV/DEC   | 0             | 0           | 0             | OCT/NOV/DEC           | 10                     | 0                       | 0                                                  |  |
| JAN/FEB/MAR   | 0             | 0           | 0             | JAN/FEB/MAR           | 10                     | 0                       | 0                                                  |  |
| APR/MAY/JUNE  | 1             | 0           | 0             | APR/MAY/JUNE          | 10                     | 0                       | 0                                                  |  |

## GOALS AND ACTUAL NEW CLUBS CUMULATIVE