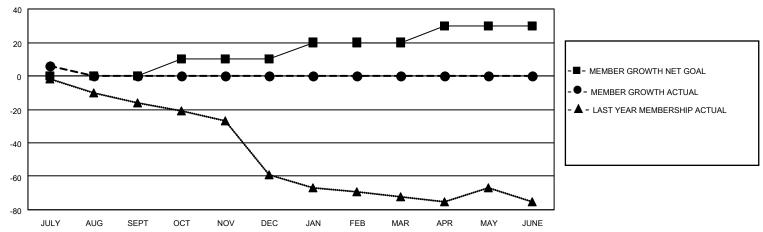

## LOCATION INDIANA District 25 C Results as of: 7/31/2021

| Clubs         |               |             |               | Members               |                        |                         |                                                    |  |
|---------------|---------------|-------------|---------------|-----------------------|------------------------|-------------------------|----------------------------------------------------|--|
|               | RESULTS FOR   | R 2021-2022 |               | RESULTS FOR 2021-2022 |                        |                         |                                                    |  |
| QUARTER       | NEW CLUB GOAL | NEW CLUBS   | DROPPED CLUBS | QUARTER MEME          | BER GROWTH NET<br>GOAL | MEMBER GROWTH<br>ACTUAL | DROPPED<br>MEMBERS ACTUAL<br>(including transfers) |  |
| JULY/AUG/SEPT | 0             | 0           | 1             | JULY/AUG/SEPT         | 0                      | 9                       | 2                                                  |  |
| OCT/NOV/DEC   | 0             | 0           | 0             | OCT/NOV/DEC           | 10                     | 0                       | 0                                                  |  |
| JAN/FEB/MAR   | 0             | 0           | 0             | JAN/FEB/MAR           | 10                     | 0                       | 0                                                  |  |
| APR/MAY/JUNE  | 1             | 0           | 0             | APR/MAY/JUNE          | 10                     | 0                       | 0                                                  |  |

## GOALS AND ACTUAL MEMBERS CUMULATIVE

| DROPPED CLUBS: 1 |   | 7 CLUBS OF 55 ADDED 1 OR MORE NEW MEMBERS | GENDER DISTRIBUTION             |              |     |
|------------------|---|-------------------------------------------|---------------------------------|--------------|-----|
|                  |   | NEW MEMBERO                               | MALE                            | 960 (69.92%) |     |
|                  |   |                                           | FEMALE                          | 413 (30.08%) |     |
| DROPPED MEMBERS  |   |                                           |                                 | , ,          |     |
| DECEASED         | 1 | CLICK HERE FOR CUMULATIVE                 | TOTAL FAMILY UNIT MEMBERS       |              | 330 |
| CLUB CANCELLED   | 0 | MEMBERSHIP DATA                           |                                 |              |     |
| OTHER 1          |   |                                           | FAMILY MEMBERS PAYING HALF DUES |              | 170 |
| TOTAL            | 2 |                                           | Bolo                            |              |     |